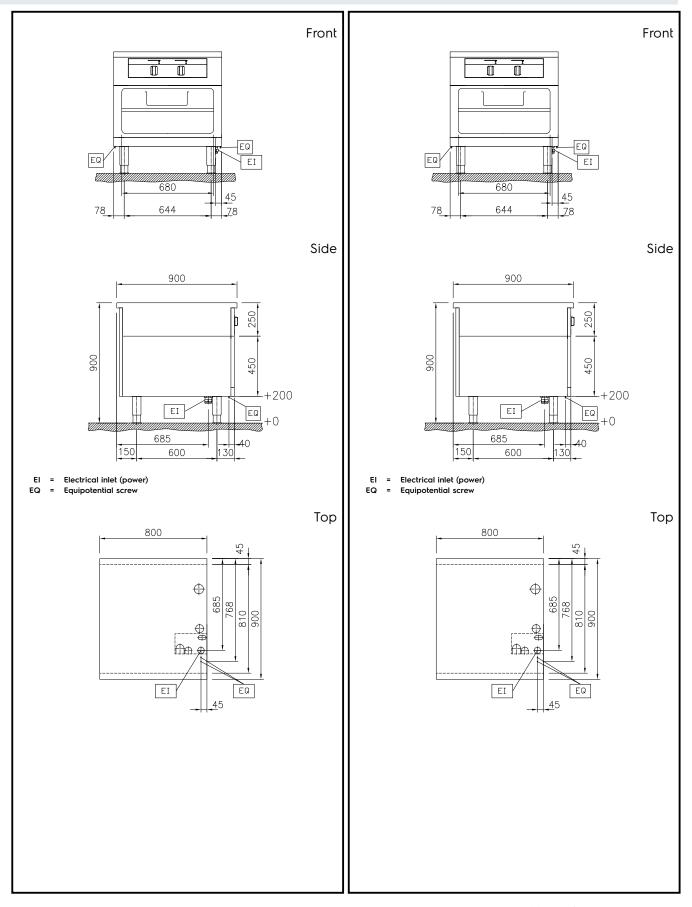

Modular Cooking Range Line thermaline 90 - Full Module Freestanding Electric Fry Top, 1 Side, H=700 - H3 -Marine

589837 (MCHYEAHIDM) Electric Fry Top with smooth chrome Plate, one-side operated - H3 - Marine
 589839 (MCHIEAHIDM) Electric Fry Top with ribbed chrome Plate, one-side operated - H3 - Marine

#### Item No.

Unit constructed according to DIN 18860\_2 with 20 mm drop nose top and 70 mm recessed plinth. Internal frame for heavy duty sturdiness in stainless steel. 2 mm top in 1.4301 (AISI 304). Flat surface construction, easily cleanable. THERMODUL connection system enables seamless worktop when units are connected and avoids soil penetrating. Chromium-plated mild steel cooking surface with non-stick finishing for optimal grilling. Powerblock heating system for optimal temperature distribution. Large drain hole allows draining of cooking juices into a large collector. Overheat protection switches off the supply in case of overheating. Standby function saves energy and quickly recovers maximum power. Metal knobs with embedded hygienic silicon "soft" grip enable easier handling and cleaning. IPX5 water resistant certification.

Configuration: Freestanding, One-side operated.

| ITEM #       |  |      |
|--------------|--|------|
| MODEL #      |  |      |
| NAME #       |  | <br> |
| <u>SIS #</u> |  |      |
| AIA #        |  |      |