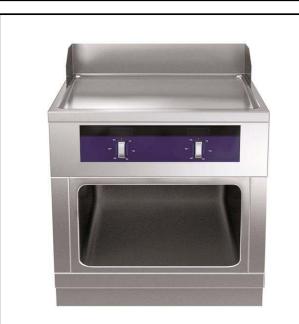

Modular Cooking Range Line thermaline 90 - Full Module Freestanding Electric Fry Top, 1 Side, H=700 - H3 -Marine

589837 (MCHYEAHIDM) Electric Fry Top with smooth chrome Plate, one-side operated - H3 - Marine
 589839 (MCHIEAHIDM) Electric Fry Top with ribbed chrome Plate, one-side operated - H3 - Marine

#### Item No.

Unit constructed according to DIN 18860\_2 with 20 mm drop nose top and 70 mm recessed plinth. Internal frame for heavy duty sturdiness in stainless steel. 2 mm top in 1.4301 (AISI 304). Flat surface construction, easily cleanable. THERMODUL connection system enables seamless worktop when units are connected and avoids soil penetrating. Chromium-plated mild steel cooking surface with non-stick finishing for optimal grilling. Powerblock heating system for optimal temperature distribution. Large drain hole allows draining of cooking juices into a large collector. Overheat protection switches off the supply in case of overheating. Standby function saves energy and quickly recovers maximum power. Metal knobs with embedded hygienic silicon "soft" grip enable easier handling and cleaning. IPX5 water resistant certification.

#### **Main Features**

- Choice of one or two heating zones. An indicator lamp shows operating state of each zone.
- Large drain hole on cooking surface permits the draining of residual cooking juices into a large collector placed under the cooking surface.
- Overheat protection: a temperature sensor switches off the supply in case of overheating.
- Stainless steel high splash guards on the rear and sides of cooking surface.
- Units have separate controls for each half module of the cooking surface.
- All major components may be easily accessed from the front.
- THERMODUL connection system creates a seamless work top when units are connected to each other thus avoiding soil penetrating vital components and facilitating the removal of units in case of replacement or service.
- Metal knobs with embedded hygienic "softtouch" grip for easier handling and cleaning. The special design of the controls prevents infiltration of liquids or soil into vital components.
- Large visible digital display manufactured in tempered glass to resist heat and chemicals, showing temperatures or power settings. The display also shows on/off status of the appliance and on/off status of the heating elements.
- Powerblock heating system for optimal temperature distribution.

#### Construction

- 2 mm top in 1.4301 (AISI 304).
- Unit constructed according to DIN 18860\_2 with 20 mm drop nose top and 70 mm recessed plinth.
- Flat surface construction with minimal hidden areas to easily clean all surfaces
- Cooking surface in chromium-plated mild steel with non-stick finishing for optimum grilling results.
- Cooking surface to be completely smooth or completely ribbed.
- IPX5 water resistance certification.
- Internal frame for heavy duty sturdiness in stainless steel.